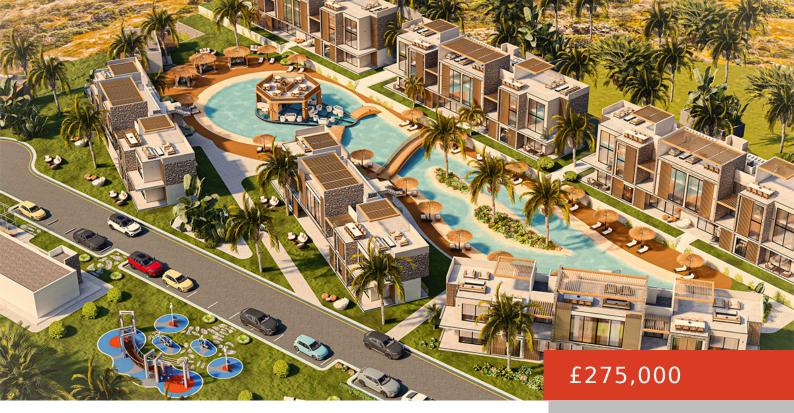

## TANZANIA HOMES - TYPE B 2 BEDROOM LOFT PENTHOUSE APARTMENTS

https://cyprusify.com

Tanzania Homes is a brand new project that will provide modern and comfortable living spaces to its residents. The project will be situated on a vast land of 26.260 sq.m. and will consist of 1+1 and 2+1 apartments, studio bungalows and villas. Each living space will be designed with contemporary and luxurious touches, which will [...]

- 2 beds
- 2 baths
- Apartments
- For Sale
- Active
- 81 m

Cyprusify