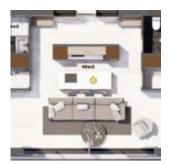

## TANZANIA HOMES - TYPE A 2 BEDROOM PENTHOUSE MIDDLE APARTMENTS

https://cyprusify.com

Tanzania Homes is a brand new project that will provide modern and comfortable living spaces to its residents. The project will be situated on a vast land of 26.260 sq.m. and will consist of 1+1 and 2+1 apartments, studio bungalows and villas. Each living space will be designed with contemporary and luxurious touches, which will [...]

- 2 baths
- Apartments
- For Sale
- Active
- 72 m<sup>2</sup>

Cyprusify





## **Building Details**

Floor covering: Tile

Roof: Tile

## **Floor Plans**







SITE PLAN

Plan

Block Plan

Site Plan

## **Amenities & Features**

Features: Communal Swimming Pool, Roof Terrace, Terrace