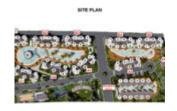

## TANZANIA HOMES - TYPE A 1 BEDROOM PENTHOUSE CORNER APARTMENTS

https://cyprusify.com

Tanzania Homes is a brand new project that will provide modern and comfortable living spaces to its residents. The project will be situated on a vast land of 26.260 sq.m. and will consist of 1+1 and 2+1 apartments, studio bungalows and villas. Each living space will be designed with contemporary and luxurious touches, which will [...]

- 1 had
- 1 bath
- Apartments
- For Sale
- Active
- 54 m<sup>2</sup>





Call us now

Email: contact@cyprusify.com

## **Building Details**

Floor covering: Tile Roof: Tile

## **Floor Plans**







Plan Block Plan Site Plan

## **Amenities & Features**

Features: Communal Swimming Pool, Roof Terrace, Terrace