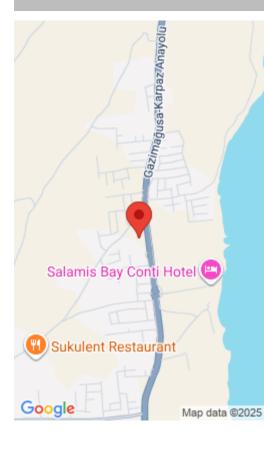

## NEO RESIDENCE - GROUND FLOOR STUDIO WITH PRIVATE GARDEN

https://cyprusify.com

NEO Residence is located in Yeni Boğaziçi town, a Cittaslow Member, within a walking distance to the beach that consist of 50 residential and 9 commercial units. Providing the opportunity to enjoy the mountain and sea view together where the sunset is beautifully presented between the green and blue, NEO Residence brings peace and comfort [...]