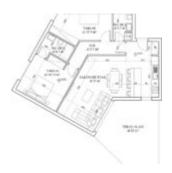

## NEO RESIDENCE - GROUND FLOOR 2 BEDROOM CORNER APARTMENT

https://cyprusify.com

NEO Residence is located in Yeni Boğaziçi town, a Cittaslow Member, within a walking distance to the beach that consist of 50 residential and 9 commercial units. Providing the opportunity to enjoy the mountain and sea view together where the sunset is beautifully presented between the green and blue, NEO Residence brings peace and comfort [...]

- 2 beds
- 2 baths
- Apartments
- For Sale
- Active
- 81.45 m<sup>2</sup>





Call us now

Email: contact@cyprusify.com



## **Building Details**

Floor covering: Tile Roof: Tile

Parking: Off-street

## **Floor Plans**





Plan Site Plan

## **Amenities & Features**

Features: Communal Swimming Pool, Terrace