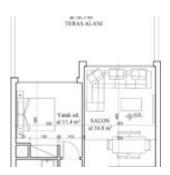

## NEO RESIDENCE - GROUND FLOOR 2 BEDROOM APARTMENT WITH PRIVATE GARDEN

https://cyprusify.com

NEO Residence is located in Yeni Boğaziçi town, a Cittaslow Member, within a walking distance to the beach that consist of 50 residential and 9 commercial units. Providing the opportunity to enjoy the mountain and sea view together where the sunset is beautifully presented between the green and blue, NEO Residence brings peace and comfort [...]

- 2 beds
- 1 bath
- Apartments
- For Sale
- Active
- 58.7 m<sup>2</sup>





Call us now

Email: contact@cyprusify.com



## **Building Details**

Floor covering: Tile Roof: Tile

Parking: Off-street

## **Floor Plans**





Plan Site Plan

## **Amenities & Features**

Features: Communal Swimming Pool, Garden, Terrace