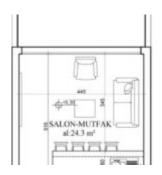

## NEO RESIDENCE - GROUND FLOOR 1 BEDROOM APARTMENT WITH PRIVATE GARDEN

https://cyprusify.com

NEO Residence is located in Yeni Boğaziçi town, a Cittaslow Member, within a walking distance to the beach that consist of 50 residential and 9 commercial units. Providing the opportunity to enjoy the mountain and sea view together where the sunset is beautifully presented between the green and blue, NEO Residence brings peace and comfort [...]

- 1 bed
- 1 bath
- Apartments
- For Sale
- Active
- 45 m<sup>2</sup>





Call us now

Email: contact@cyprusify.com



## **Building Details**

Floor covering: Tile Roof: Tile

Parking: Off-street

## **Floor Plans**





Plan Site Plan

## **Amenities & Features**

Features: Communal Swimming Pool, Garden, Terrace