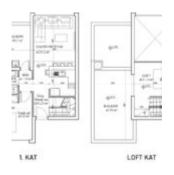

## NEO RESIDENCE - FIRST FLOOR 2 BEDROOM STANDARD LOFT APARTMENT

https://cyprusify.com

NEO Residence is located in Yeni Boğaziçi town, a Cittaslow Member, within a walking distance to the beach that consist of 50 residential and 9 commercial units. Providing the opportunity to enjoy the mountain and sea view together where the sunset is beautifully presented between the green and blue, NEO Residence brings peace and comfort [...]

- 2 beds
- 1 bath
- Apartments
- For Sale
- Active
- 59.25 m<sup>2</sup>





Call us now

Email: contact@cyprusify.com

## **Building Details**

Floor covering: Tile Roof: Tile

Parking: Off-street

## **Floor Plans**







Plan Site Plan Full Plan

## **Amenities & Features**

Features: Communal Swimming Pool, Terrace