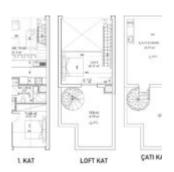

## NEO RESIDENCE - FIRST FLOOR 2 BEDROOM LOFT APARTMENT WITH ROOF TERRACE

https://cyprusify.com

NEO Residence is located in Yeni Boğaziçi town, a Cittaslow Member, within a walking distance to the beach that consist of 50 residential and 9 commercial units. Providing the opportunity to enjoy the mountain and sea view together where the sunset is beautifully presented between the green and blue, NEO Residence brings peace and comfort [...]

- 2 beds
- 1 bath
- Apartments
- For Sale
- Active
- 57.1 m<sup>2</sup>





Call us now

Email: contact@cyprusify.com



## **Building Details**

Floor covering: Tile Roof: Tile

Parking: Off-street

## **Floor Plans**







Plan Site Plan Full Plan

## **Amenities & Features**

Features: Communal Swimming Pool, Roof Terrace, Terrace