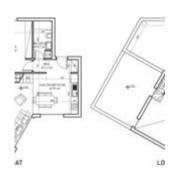

## NEO RESIDENCE - FIRST FLOOR 2 BEDROOM CORNER LOFT APARTMENT

https://cyprusify.com

NEO Residence is located in Yeni Boğaziçi town, a Cittaslow Member, within a walking distance to the beach that consist of 50 residential and 9 commercial units. Providing the opportunity to enjoy the mountain and sea view together where the sunset is beautifully presented between the green and blue, NEO Residence brings peace and comfort [...]

- 2 beds
- 2 baths
- Apartments
- For Sale
- Activo
- 79 m<sup>2</sup>





Call us now

Email: contact@cyprusify.com



## **Building Details**

Floor covering: Tile Roof: Tile

Parking: Off-street

## **Floor Plans**







Plan

Site Plan

Full Plan

## **Amenities & Features**

Features: Communal Swimming Pool, Terrace