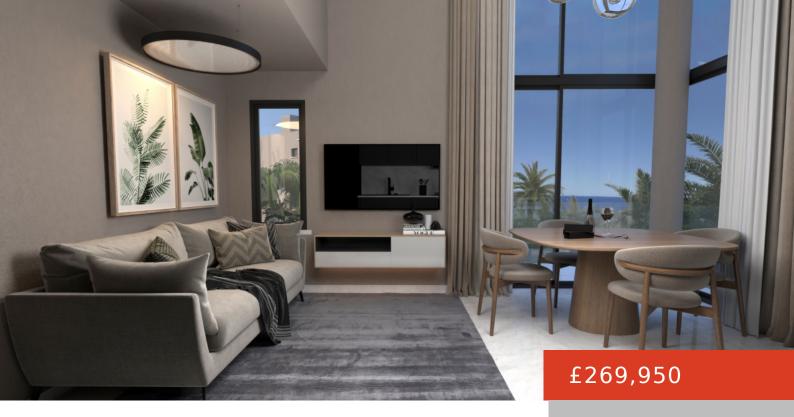

## MALIBU PROJECT - BLOCK J - 2 BEDROOM PENTHOUSE APARTMENTS

https://cyprusify.com

Malibu project (Block G, H, J1, and J2) , in Tatlisu, is just two minutes walk from the beach boasting unparalleled sea and mountain views. 2 Bedroom Penthouse Apartments: Total area 126 m2 Closed area 60 m2 Terrace area 6 m2 Roof Terrace area 40 m2 Storage / Garage 20 m2 Distances: 45 min to [...]

- 2 beds
- 1 bath
- Apartments
- For Sale
- Active
- 60 m<sup>2</sup>

Call us now

Email: contact@cyprusify.com

Building Details

Floor covering: Tile Roof: Tile

Parking: Off-street