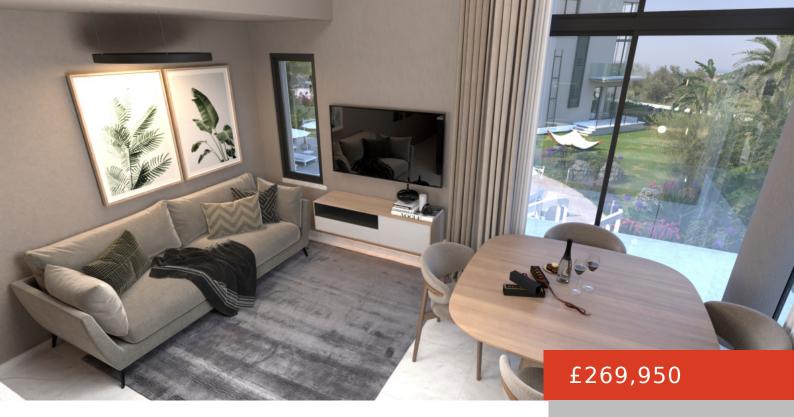

## MALIBU PROJECT - BLOCK G & H - 2 BEDROOM PENTHOUSE APARTMENTS

https://cyprusify.com

Malibu project (Block G, H, J1, and J2), in Tatlisu, is just two minutes walk from the beach boasting unparalleled sea and mountain views. 2 Bedroom Penthouse Apartments: Total area 106 m2 Closed area 60 m2 Terrace area 6 m2 Roof Terrace area 40 m2 Distances: 45 min to Kyrenia city center 50 min [...]

## **Amenities & Features**

Features: Communal Swimming Pool, Roof Terrace, Terrace