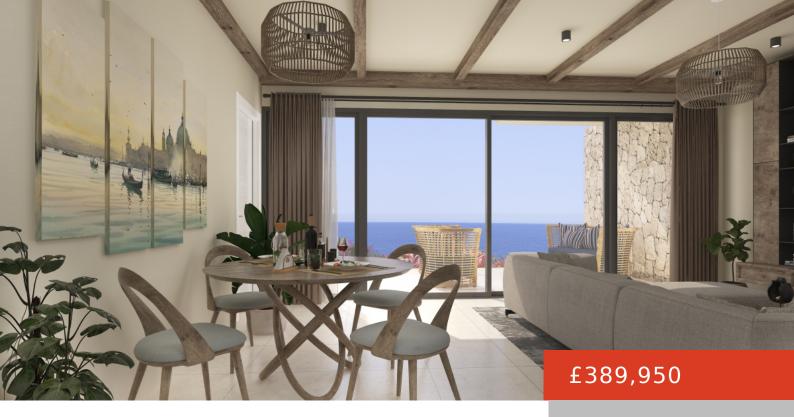

## MALIBU PROJECT - BLOCK B - 2 BEDROOM PENTHOUSE APARTMENTS

https://cyprusify.com

Malibu project, in Tatlisu, is set on 16000 sq-m of prime real estate just two minutes walk from the beach boasting unparalleled sea and mountain views. Construction started in April 2022 and will complete in approximately 36 months. The project consists of; 18 ground floor studio apartments surrounding the main pool/restaurant area 18 double height [...]

- 2 beds
- 2 baths
- Anartments
- For Sale
- Activo
- 85 m<sup>2</sup>

Call us now

Email: contact@cyprusify.com

**Building Details** 

Floor covering: Tile Roof: Tile