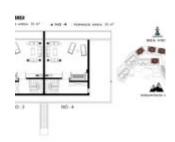

## MALIBU PROJECT - BLOCK B - 2 BEDROOM PENTHOUSE APARTMENTS

https://cyprusify.com

Malibu project, in Tatlisu, is set on 16000 sq-m of prime real estate just two minutes walk from the beach boasting unparalleled sea and mountain views. Construction started in April 2022 and will complete in approximately 36 months. The project consists of; 18 ground floor studio apartments surrounding the main pool/restaurant area 18 double height [...]

- 2 beds
- 2 baths
- Anartments
- For Sale
- Activo
- 85 m<sup>2</sup>





Call us now

Email: contact@cyprusify.com



**Building Details** 

Floor covering: Tile Roof: Tile

## **Floor Plans**







Roof Terrace Plan



Site Plan

## **Amenities & Features**

Features: Communal Swimming Pool, Roof Terrace, Terrace