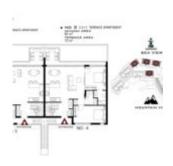

## MALIBU PROJECT - BLOCK B - 2 BEDROOM PENTHOUSE APARTMENTS

https://cyprusify.com

Malibu project, in Tatlisu, is set on 16000 sq-m of prime real estate just two minutes walk from the beach boasting unparalleled sea and mountain views. Construction started in April 2022 and will complete in approximately 36 months. The project consists of; 18 ground floor studio apartments surrounding the main pool/restaurant area 18 double height [...]

- 2 beds
- 2 baths
- Anartments
- For Sale
- Activo
- 85 m<sup>2</sup>





Call us now

Email: contact@cyprusify.com



**Building Details** 

Floor covering: Tile Roof: Tile

## **Floor Plans**







Roof Terrace Plan



Site Plan

## **Amenities & Features**

Features: Communal Swimming Pool, Roof Terrace, Terrace