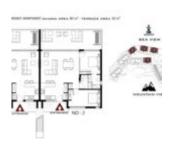

## MALIBU PROJECT - BLOCK B - 2 BEDROOM GARDEN APARTMENTS

https://cyprusify.com

Malibu project, in Tatlisu, is set on 16000 sq-m of prime real estate just two minutes walk from the beach boasting unparalleled sea and mountain views. Construction started in April 2022 and will complete in approximately 36 months. The project consists of; 18 ground floor studio apartments surrounding the main pool/restaurant area 18 double height [...]

- 2 beds
- 2 baths
- Apartments
- For Sale
- Active
- 80 m<sup>2</sup>





Call us now

Email: contact@cyprusify.com



## **Building Details**

Floor covering: Tile Roof: Tile

## **Floor Plans**



Block Plan



Site Plan

## **Amenities & Features**

Features: Communal Swimming Pool, Terrace