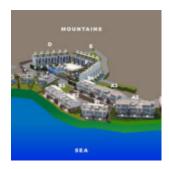

## MALIBU PROJECT - BLOCK B - 2 BEDROOM GARDEN APARTMENTS

https://cyprusify.com

Malibu project, in Tatlisu, is set on 16000 sq-m of prime real estate just two minutes walk from the beach boasting unparalleled sea and mountain views. Construction started in April 2022 and will complete in approximately 36 months. The project consists of; 18 ground floor studio apartments surrounding the main pool/restaurant area 18 double height [...]