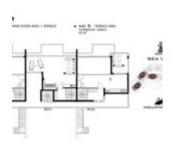

## MALIBU PROJECT - BLOCK A - 2 BEDROOM PENTHOUSE APARTMENTS

https://cyprusify.com

Malibu project, in Tatlisu, is set on 16000 sq-m of prime real estate just two minutes walk from the beach boasting unparalleled sea and mountain views. Construction started in April 2022 and will complete in approximately 36 months. The project consists of; 18 ground floor studio apartments surrounding the main pool/restaurant area 18 double height [...]

- 2 beds
- 2 baths
- Apartments
- For Sale
- Active
- 75 m<sup>2</sup>





Call us now

Email: contact@cyprusify.com



Building Details

Floor covering: Tile Roof: Tile

## **Floor Plans**



Block Plan



Mezzanine Floor Plan



Site Plan

## **Amenities & Features**

Features: Communal Swimming Pool, Roof Terrace, Terrace