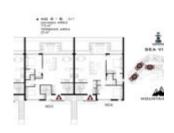

## MALIBU PROJECT - BLOCK A - 2 BEDROOM PENTHOUSE APARTMENTS

https://cyprusify.com

Malibu project, in Tatlisu, is set on 16000 sq-m of prime real estate just two minutes walk from the beach boasting unparalleled sea and mountain views. Construction started in April 2022 and will complete in approximately 36 months. The project consists of; 18 ground floor studio apartments surrounding the main pool/restaurant area 18 double height [...]

- 2 beds
- 2 baths
- Apartments
- For Sale
- Active
- 75 m<sup>2</sup>





Call us now

Email: contact@cyprusify.com



Building Details

Floor covering: Tile Roof: Tile

## **Floor Plans**



Block Plan



Mezzanine Floor Plan



Site Plan

## **Amenities & Features**

Features: Communal Swimming Pool, Roof Terrace, Terrace