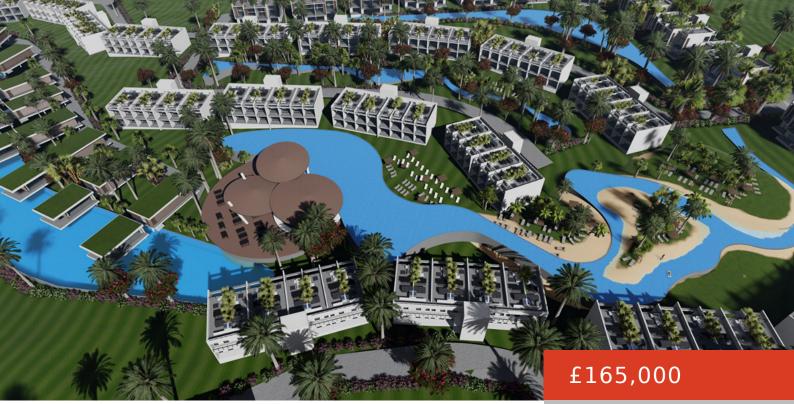

## HAWAII HOMES - TYPE B STUDIOS

https://cyprusify.com

Hawaii homes is a sea side residential project. Hawaii Homes – Type B Studios includes studio penthouses and garden apartments. Situated on the coast of tatlisu the project features artificial rivers, lakes, and islands spread across the site. Facilities on site are indoor heated pool, spa center, restaurant, bar, gym, basketball and tennis court. The [...]