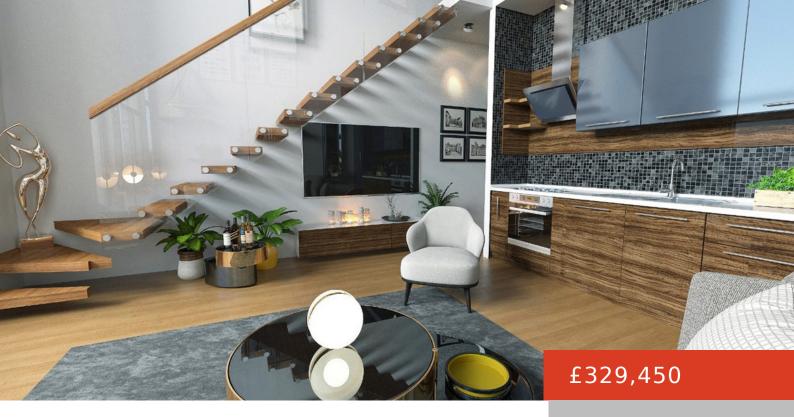

## HAWAII HOMES - TYPE A PENTHOUSE APARTMENTS

https://cyprusify.com

Hawaii homes is a sea side residential project. Hawaii Homes – Type A Penthouse Apartments are 2 bedroom loft penthouse apartments. Situated on the coast of tatlisu the project features artificial rivers, lakes, and islands spread across the site. Facilities on site are indoor heated pool, spa center, restaurant, bar, gym, basketball and tennis court. [...]

- 2 beds
- 1 bath
- Apartments
- For Sale
- Active
- 75 m<sup>2</sup>

Call us now

Email: contact@cyprusify.com

\_\_\_