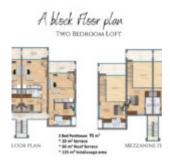

## HAWAII HOMES - TYPE A PENTHOUSE APARTMENTS

https://cyprusify.com

Hawaii homes is a sea side residential project. Hawaii Homes – Type A Penthouse Apartments are 2 bedroom loft penthouse apartments. Situated on the coast of tatlisu the project features artificial rivers, lakes, and islands spread across the site. Facilities on site are indoor heated pool, spa center, restaurant, bar, gym, basketball and tennis court. [...]

- 2 beds
- 1 bath
- Apartments
- For Sale
- Active
- 75 m<sup>2</sup>





Call us now

Email: contact@cyprusify.com



\_\_\_

## **Building Details**

Floor covering: Tile Roof: Tile

## **Floor Plans**



## **Amenities & Features**

Features: Communal Swimming Pool, Roof Terrace, Terrace