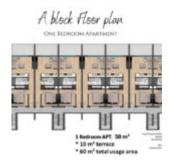

## **Floor Plans**

- 1 hed
- 1 bath
- Apartments
- For Sale
- Active
- 50 m<sup>2</sup>

Call us now

Email: contact@cyprusify.com

**Building Details** 

Floor covering: Tile Roof: Tile