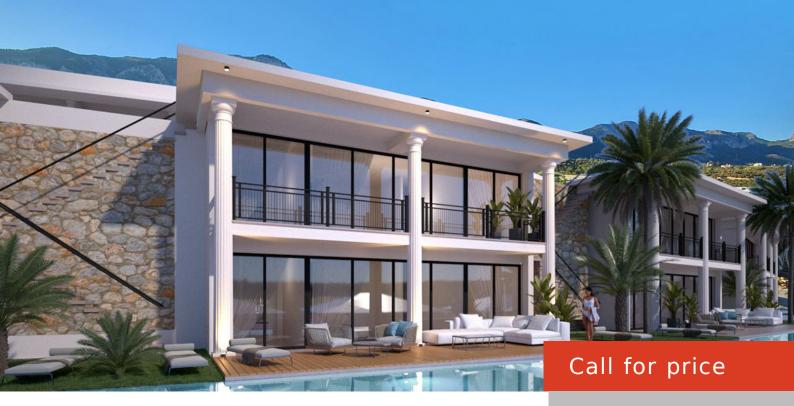

## ALOHA BEACH RESORT - PHASE II LOFT PENTHOUSES

https://cyprusify.com

Aloha Beach Resort – Phase II Loft Penthouses is located on 80 hectares of land in the picturesque area of TATLYSU on the first coastline.The concept of the project is READY TO MOVE. The price includes furniture and household appliances. Modern kitchen and bathrooms. Central air conditioning system. Card entry system. Phase II includes 2+1 [...]

- 2 beds
- 2 baths
- Apartments
- For Sale
- Active
- 75 m

Floor covering: Tile

Roof: Tile

## **Amenities & Features**

Features: Communal Swimming Pool, Roof Terrace, Terrace