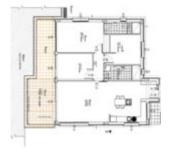

## ALOHA BEACH RESORT - PHASE II BUNGALOWS

https://cyprusify.com

Aloha Beach Resort – Phase II Bungalows is located on 80 hectares of land in the picturesque area of TATLYSU on the first coastline. The concept of the project is READY TO MOVE. The price includes furniture and household appliances. Modern kitchen and bathrooms. Central air conditioning system. Card entry system. Phase II includes 3+1 bungalows. [...]

- 3 beds
- 2 baths
- Villas
- For Sale
- Active
- 113.5 m<sup>2</sup>





Call us now

Email: contact@cyprusify.com



## **Building Details**

Floor covering: Tile Roof: Tile

## **Floor Plans**



## **Amenities & Features**

Features: Communal Swimming Pool, Terrace