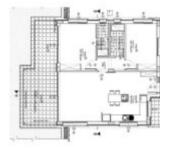

## ALOHA BEACH RESORT - PHASE II BUNGALOWS

https://cyprusify.com

Aloha Beach Resort – Phase II Bungalows is located on 80 hectares of land in the picturesque area of TATLYSU on the first coastline. The concept of the project is READY TO MOVE. The price includes furniture and household appliances. Modern kitchen and bathrooms. Central air conditioning system. Card entry system. Phase II includes 2+1 bungalows. [...]

- 2 beds
- 2 baths
- Villas
- For Sale
- Active
- 83.5 m<sup>2</sup>





Call us now

Email: contact@cyprusify.com



## **Building Details**

Floor covering: Tile Roof: Tile

## **Floor Plans**



## **Amenities & Features**

Features: Communal Swimming Pool, Terrace