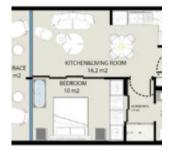

## ALOHA BEACH RESORT - PHASE II APARTMENTS

https://cyprusify.com

Aloha Beach Resort - Phase II Apartments is located on 80 hectares of land in the picturesque area of TATLYSU on the first coastline. The concept of the project is READY TO MOVE. The price includes furniture and household appliances. Modern kitchen and bathrooms. Central air conditioning system. Card entry system. Phase II includes 1+1 garden [...]

- 1 bed
- 1 bath
- Apartments
- For Sale
- Active
- 35 m<sup>2</sup>





Call us now

Email: contact@cyprusify.com



**Building Details** 

Floor covering: Tile Roof: Tile

## **Floor Plans**



## **Amenities & Features**

Features: Communal Swimming Pool, Terrace