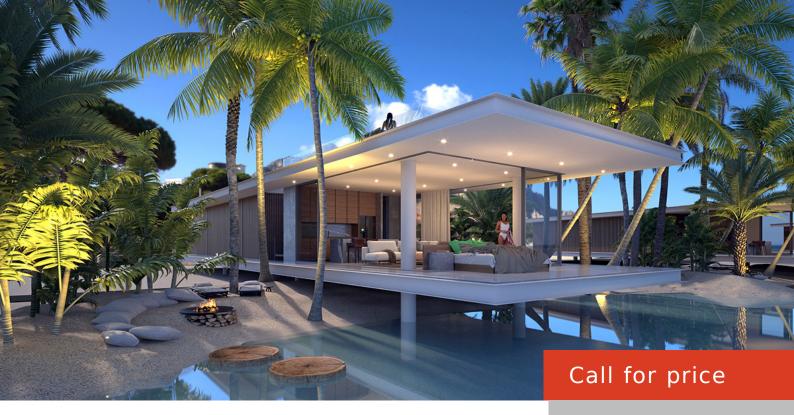

## ALOHA BEACH RESORT - PHASE I - 3 BEDROOM VILLAS

https://cyprusify.com

Aloha Beach Resort – Phase I – 3 Bedroom Villas is located on 80 hectares of land in the picturesque area of TATLYSU on the first coastline. The concept of the project is READY TO MOVE. The price includes furniture and household appliances. Modern kitchen and bathrooms. Central air conditioning system. Card entry system. Phase I [...]

- 3 hads
- 3 baths
- Villas
- For Sale
- Active
- 145 m<sup>2</sup>

Call us now

Email: contact@cyprusify.com

Building Details

Floor covering: Tile Roof: Tile