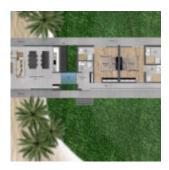

## ALOHA BEACH RESORT - PHASE I - 3 BEDROOM VILLAS

https://cyprusify.com

Aloha Beach Resort – Phase I – 3 Bedroom Villas is located on 80 hectares of land in the picturesque area of TATLYSU on the first coastline. The concept of the project is READY TO MOVE. The price includes furniture and household appliances. Modern kitchen and bathrooms. Central air conditioning system. Card entry system. Phase I [...]

- 3 hads
- 3 baths
- Villas
- For Sale
- Active
- 145 m<sup>2</sup>





Call us now

Email: contact@cyprusify.com



Building Details

Floor covering: Tile Roof: Tile

## **Floor Plans**



## **Amenities & Features**

Features: Communal Swimming Pool, Roof Terrace, Terrace