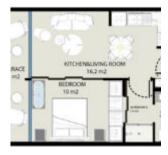

## ALOHA BEACH RESORT - PHASE I APARTMENTS

https://cyprusify.com

Aloha Beach Resort – Phase I apartments is located on 80 hectares of land in the picturesque area of TATLYSU on the first coastline.The concept of the project is READY TO MOVE. The price includes furniture and household appliances. Modern kitchen and bathrooms. Central air conditioning system. Card entry system. Phase I includes 1+1 garden [...]

- 1 bed
  - 1 bath
  - Apartments
  - For Sale
- Active
- 35 m

Cyprusify





## **Building Details**

Floor covering: Tile

Roof: Tile

## **Floor Plans**



## **Amenities & Features**

Features: Communal Swimming Pool, Terrace