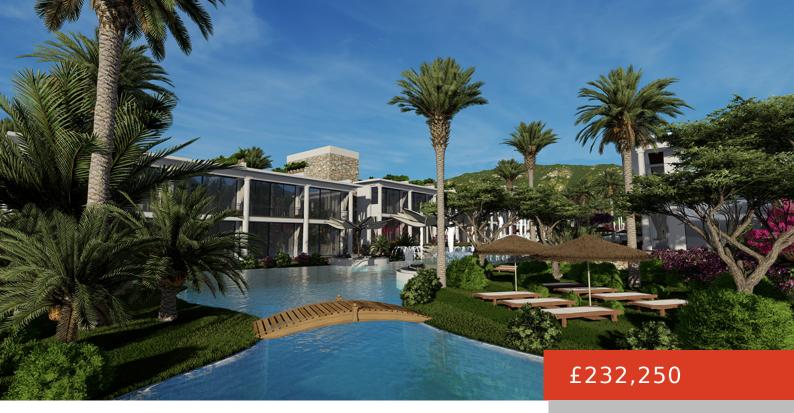

## ALOHA BEACH RESORT - PHASE I APARTMENTS

https://cyprusify.com

Aloha Beach Resort – Phase I apartments is located on 80 hectares of land in the picturesque area of TATLYSU on the first coastline.The concept of the project is READY TO MOVE. The price includes furniture and household appliances. Modern kitchen and bathrooms. Central air conditioning system. Card entry system. Phase I includes 1+1 garden [...]

## **Amenities & Features**

Features: Communal Swimming Pool, Terrace