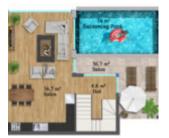

## **AELITA GARDEN RESORT - VILLA EMMA**

https://cyprusify.com

The project is located on the high cliffs of the Mediterranean Coast in Esentepe, which is one of the most popular villages of North Cyprus. Aelita is a seafront residential project of elegance, serenity and privacy. The complex is located on a land plot of 22,000 square meters. Facilities include swimming pool, landscape garden, Jacuzzi, [...]

- 5 beds
- 2 baths
- Villas
- For Sale
- Active
- 220 m<sup>2</sup>





Call us now

Email: contact@cyprusify.com

## **Building Details**

Floor covering: Tile

## **Floor Plans**







## **Amenities & Features**

Features: Air conditioning, Balcony, Roof Terrace, Swimming pool, Underfloor Heating