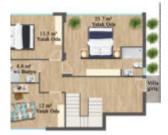

## **AELITA GARDEN RESORT - VILLA EMMA**

https://cyprusify.com

The project is located on the high cliffs of the Mediterranean Coast in Esentepe, which is one of the most popular villages of North Cyprus. Aelita is a seafront residential project of elegance, serenity and privacy. The complex is located on a land plot of 22,000 square meters. Facilities include swimming pool, landscape garden, Jacuzzi, [...]

- 5 beds
- 2 baths
- Villas
- For Sale
- Active
- 220 m<sup>2</sup>





Call us now

Email: contact@cyprusify.com

## **Building Details**

Floor covering: Tile

## **Floor Plans**







## **Amenities & Features**

Features: Air conditioning, Balcony, Roof Terrace, Swimming pool, Underfloor Heating