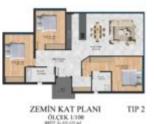

## AELITA GARDEN RESORT - BUNGALOWS

https://cyprusify.com

The project is located on the high cliffs of the Mediterranean Coast in Esentepe, which is one of the most popular villages of North Cyprus. Aelita is a seafront residential project of elegance, serenity and privacy. The complex is located on a land plot of 22,000 square meters. Facilities include swimming pool, landscape garden, Jacuzzi, [...]

- 3 beds
- 2 baths
- Villas
- For Sale
- Active
- 125 m<sup>2</sup>

Cyprusify





## **Building Details**

Floor covering: Tile

## **Floor Plans**







Marta

Julia

Aria

## **Amenities & Features**

**Features:** Air conditioning, Balcony, Communal Swimming Pool, Roof Terrace, Underfloor Heating