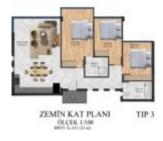

## AELITA GARDEN RESORT - BUNGALOWS

https://cyprusify.com

The project is located on the high cliffs of the Mediterranean Coast in Esentepe, which is one of the most popular villages of North Cyprus. Aelita is a seafront residential project of elegance, serenity and privacy. The complex is located on a land plot of 22,000 square meters. Facilities include swimming pool, landscape garden, Jacuzzi, [...]

- 3 beds
- 2 baths
- Villas
- For Sale
- Active
- 125 m<sup>2</sup>

Cyprusify





## **Building Details**

Floor covering: Tile

## **Floor Plans**







Marta

Julia

Aria

## **Amenities & Features**

**Features:** Air conditioning, Balcony, Communal Swimming Pool, Roof Terrace, Underfloor Heating