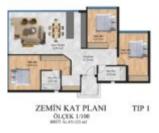

## AELITA GARDEN RESORT - BUNGALOWS

https://cyprusify.com

The project is located on the high cliffs of the Mediterranean Coast in Esentepe, which is one of the most popular villages of North Cyprus. Aelita is a seafront residential project of elegance, serenity and privacy. The complex is located on a land plot of 22,000 square meters. Facilities include swimming pool, landscape garden, Jacuzzi, [...]

- 3 beds
- 2 baths
- Villas
- For Sale
- Active
- 125 m<sup>2</sup>

Cyprusify





## **Building Details**

Floor covering: Tile

## **Floor Plans**







Marta

Julia

Aria

## **Amenities & Features**

**Features:** Air conditioning, Balcony, Communal Swimming Pool, Roof Terrace, Underfloor Heating