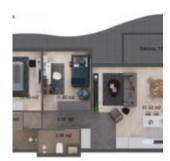

## AELITA GARDEN RESORT - BLOCK MARIA 2 BEDROOM PENTHOUSE APARTMENTS

https://cyprusify.com

The project is located on the high cliffs of the Mediterranean Coast in Esentepe, which is one of the most popular villages of North Cyprus. Aelita is a seafront residential project of elegance, serenity and privacy. The complex is located on a land plot of 22,000 square meters. Facilities include swimming pool, landscape garden, Jacuzzi, [...]

- 2 beds
- 2 baths
- Apartments
- For Sale
- Active
- 85 m<sup>2</sup>





Call us now

Email: contact@cyprusify.com



## **Building Details**

Floor covering: Tile Roof: Tile

## **Floor Plans**



## **Amenities & Features**

**Features:** Air conditioning, Balcony, Communal Swimming Pool, Roof Terrace, Underfloor Heating