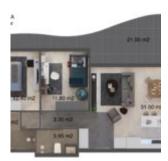

## AELITA GARDEN RESORT - BLOCK MARIA 2 BEDROOM GROUND FLOOR APARTMENTS

https://cyprusify.com

The project is located on the high cliffs of the Mediterranean Coast in Esentepe, which is one of the most popular villages of North Cyprus. Aelita is a seafront residential project of elegance, serenity and privacy. The complex is located on a land plot of 22,000 square meters. Facilities include swimming pool, landscape garden, Jacuzzi, [...]

- 2 hads
- 2 baths
- Anartments
- For Sale
- Active
- 85 m<sup>2</sup>





Call us now

Email: contact@cyprusify.com



**Building Details** 

Floor covering: Tile Roof: Tile

## **Floor Plans**



## **Amenities & Features**

**Features:** Air conditioning, Balcony, Communal Swimming Pool, Roof Terrace, Underfloor Heating