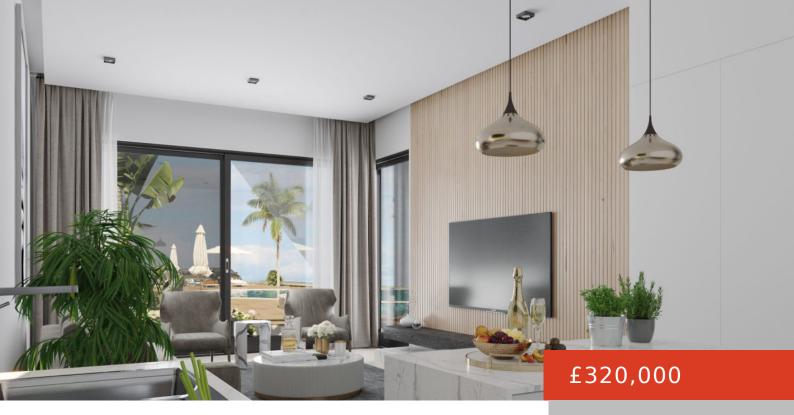

## AELITA GARDEN RESORT - BLOCK MARIA 2 BEDROOM GROUND FLOOR APARTMENTS

https://cyprusify.com

The project is located on the high cliffs of the Mediterranean Coast in Esentepe, which is one of the most popular villages of North Cyprus. Aelita is a seafront residential project of elegance, serenity and privacy. The complex is located on a land plot of 22,000 square meters. Facilities include swimming pool, landscape garden, Jacuzzi, [...]

- 2 hads
- 2 baths
- Anartments
- For Sale
- Active
- 85 m<sup>2</sup>

Call us now

Email: contact@cyprusify.com

**Building Details** 

Floor covering: Tile Roof: Tile