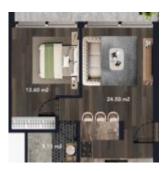

## AELITA GARDEN RESORT - 1 BEDROOM APARTMENTS

https://cyprusify.com

The project is located on the high cliffs of the Mediterranean Coast in Esentepe, which is one of the most popular villages of North Cyprus. Aelita is a seafront residential project of elegance, serenity and privacy. The complex is located on a land plot of 22,000 square meters. Facilities include swimming pool, landscape garden, Jacuzzi, [...]

- 1 bed
  - 1 bath
- Apartments
- For Sale
- Active
- 50 m

Cyprusify





## **Building Details**

Floor covering: Tile

Roof: Tile

## **Floor Plans**



## **Amenities & Features**

**Features:** Air conditioning, Balcony, Communal Swimming Pool, Roof Terrace, Underfloor Heating